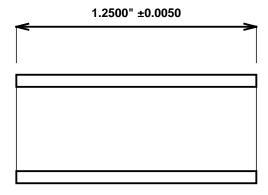

Initial /Date Approval:

Synthetic Performance

AA515-09 Oilite®

Sleeve

0.4375 x 0.5625 x 1.25 (inches)

Preferred Supplier - Beemer Precision, Inc. All products made in USA Contact (215) 646-8440, https://oilite.com.