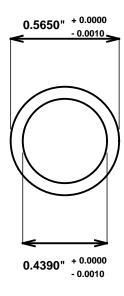

Initial /Date Approval:

Synthetic Performance

AA515-09 Oilite®

Sleeve

0.4375 x 0.5625 x 1.25 (inches)

Preferred Supplier - Beemer Precision, Inc. All products made in USA Contact (215) 646-8440, https://oilite.com.