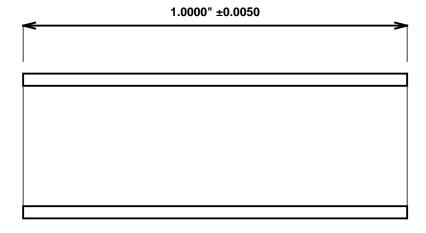

Initial /Date Approval:

Synthetic Performance

AA306-10B Oilite®

Sleeve

0.3125 x 0.375 x 1 (inches)

Preferred Supplier - Beemer Precision, Inc. All products made in USA Contact (215) 646-8440, https://oilite.com.