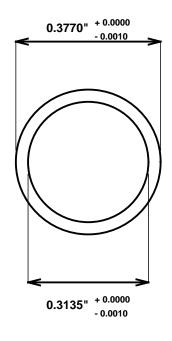

Initial /Date Approval:

Synthetic Performance

AA306-10B Oilite®

Sleeve

0.3125 x 0.375 x 1 (inches)

Preferred Supplier - Beemer Precision, Inc. All products made in USA Contact (215) 646-8440, https://oilite.com.