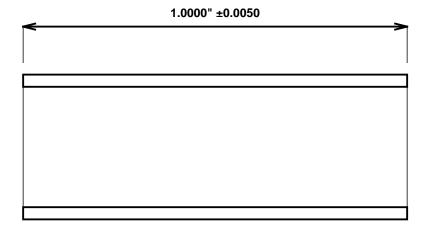

Initial /Date Approval:

Synthetic Performance

AA306-10B Oilite®

Sleeve

0.3125 x 0.375 x 1 (inches)

Preferred Supplier - Beemer Precision, Inc. All products made in USA Contact (215) 646-8440, https://oilite.com.