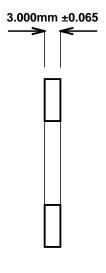

TTM1632-03 Oilite® M-Series Metric

16 x 32 x 3 (millimeters)

Synthetic Performance Difference™

Preferred Supplier - Beemer Precision, Inc. All products made in USA Contact (215) 646-8440, https://oilite.com.