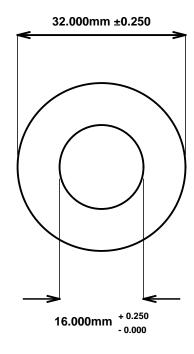

TTM1632-03 Oilite® M-Series Metric

16 x 32 x 3 (millimeters)

Synthetic Performance Difference™

Preferred Supplier - Beemer Precision, Inc. All products made in USA Contact (215) 646-8440, https://oilite.com.