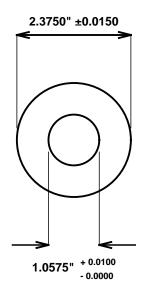

Synthetic Performance

TP2301-04 Oilite®/PLUS

1.0625 x 2.375 x 0.0625 (inches)

Thrust

Preferred Supplier - Beemer Precision, Inc. All products made in USA Contact (215) 646-8440, https://oilite.com.

Beemer Precision, Inc. ("Beemer") supplies this drawing and specifications for illustration purposes only and without representation or warranty of any kind whatsoever. The buyer is solely responsible for determining whether a bearing is suitable for the buyers application. Dimensions, tolerances and materials may change at any time. All bearing sales are subject to Beemers Standard Terms and Conditions of Sale, which may be found at <a href="https://oilite.com/terms-and-conditions">https://oilite.com/terms-and-conditions</a>.