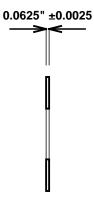

Synthetic Performance

TP2301-04 Oilite®/PLUS

1.0625 x 2.375 x 0.0625 (inches)

Thrust

Preferred Supplier - Beemer Precision, Inc. All products made in USA Contact (215) 646-8440, https://oilite.com.

Beemer Precision, Inc. ("Beemer") supplies this drawing and specifications for illustration purposes only and without representation or warranty of any kind whatsoever. The buyer is solely responsible for determining whether a bearing is suitable for the buyers application. Dimensions, tolerances and materials may change at any time. All bearing sales are subject to Beemers Standard Terms and Conditions of Sale, which may be found at <a href="https://oilite.com/terms-and-conditions">https://oilite.com/terms-and-conditions</a>.