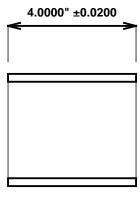

Initial /Date Approval:

Synthetic Performance

TX4856-32 Excelite-TX®

3 x 3.5 x 4 (inches)

Sleeve

Preferred Supplier - Beemer Precision, Inc. All products made in USA Contact (215) 646-8440, https://oilite.com.