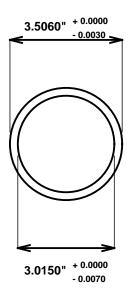

Initial /Date Approval:

Synthetic Performance

TX4856-32 Excelite-TX®

3 x 3.5 x 4 (inches)

Sleeve

Preferred Supplier - Beemer Precision, Inc. All products made in USA Contact (215) 646-8440, https://oilite.com.