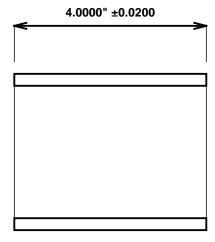

Initial /Date Approval:

Synthetic Performance

TX4452-32 Excelite-TX®

2.75 x 3.25 x 4 (inches)

Sleeve

Preferred Supplier - Beemer Precision, Inc. All products made in USA Contact (215) 646-8440, https://oilite.com.