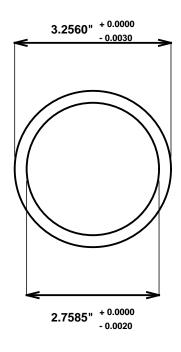

Initial /Date Approval:

Synthetic Performance

TX4452-32 Excelite-TX®

2.75 x 3.25 x 4 (inches)

Sleeve

Preferred Supplier - Beemer Precision, Inc. All products made in USA Contact (215) 646-8440, https://oilite.com.