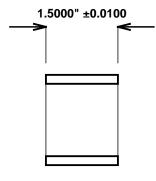

Initial /Date Approval:

Synthetic Performance

TX2430-12 Excelite-TX®

1.5 x 1.875 x 1.5 (inches)

Sleeve

Preferred Supplier - Beemer Precision, Inc. All products made in USA Contact (215) 646-8440, https://oilite.com.