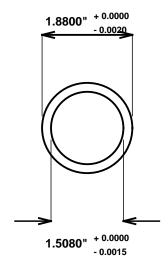

Initial /Date Approval:

Synthetic Performance

TX2430-12 Excelite-TX®

1.5 x 1.875 x 1.5 (inches)

Sleeve

Preferred Supplier - Beemer Precision, Inc. All products made in USA Contact (215) 646-8440, https://oilite.com.