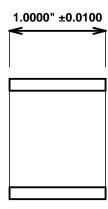

Initial /Date Approval:

Synthetic Performance

TX1620-08 Excelite-TX®

1 x 1.25 x 1 (inches)

Sleeve

Preferred Supplier - Beemer Precision, Inc. All products made in USA Contact (215) 646-8440, https://oilite.com.