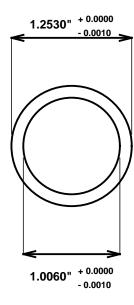

Initial /Date Approval:

Synthetic Performance

TX1620-08 Excelite-TX®

1 x 1.25 x 1 (inches)

Sleeve

Preferred Supplier - Beemer Precision, Inc. All products made in USA Contact (215) 646-8440, https://oilite.com.