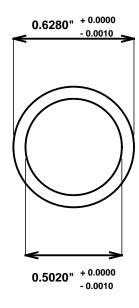

Synthetic Performance

SOAP632-12 Super Oilite®/PLUS

 $0.5 \times 0.625 \times 1.5$  (inches)

Sleeve

Preferred Supplier - Beemer Precision, Inc. All products made in USA Contact (215) 646-8440, https://oilite.com.