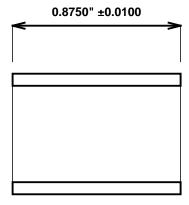

Initial /Date Approval:

Synthetic Performance

SOAP632-05 Super Oilite®/PLUS

0.5 x 0.625 x 0.875 (inches)

Sleeve

Preferred Supplier - Beemer Precision, Inc. All products made in USA Contact (215) 646-8440, https://oilite.com.