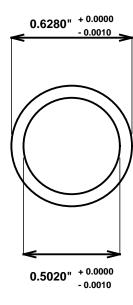

Initial /Date Approval:

Synthetic Performance

SOAP632-05 Super Oilite®/PLUS

0.5 x 0.625 x 0.875 (inches)

Sleeve

Preferred Supplier - Beemer Precision, Inc. All products made in USA Contact (215) 646-8440, https://oilite.com.