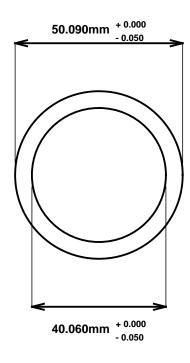

Initial /Date Approval:

Synthetic Performance

SOAMP4050-40 Super Oilite® M-Series Metric/PLUS

 $40 \times 50 \times 40$  (millimeters)

Preferred Supplier - Beemer Precision, Inc. All products made in USA Contact (215) 646-8440, https://oilite.com.