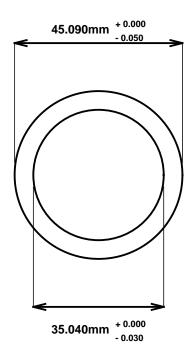

Initial /Date Approval:

Synthetic Performance

SOAMP3545-30 Super Oilite® M-Series Metric/PLUS

35 x 45 x 30 (millimeters)

Preferred Supplier - Beemer Precision, Inc. All products made in USA Contact (215) 646-8440, https://oilite.com.