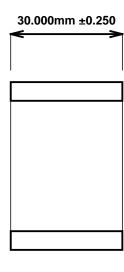

Initial /Date Approval:

Synthetic Performance

SOAMP3545-30 Super Oilite® M-Series Metric/PLUS

35 x 45 x 30 (millimeters)

Preferred Supplier - Beemer Precision, Inc. All products made in USA Contact (215) 646-8440, https://oilite.com.