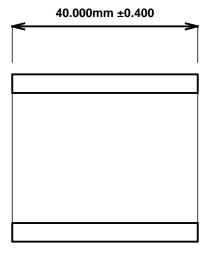

Initial /Date Approval:

Synthetic Performance

SOAMP2836-40 Super Oilite® M-Series Metric/PLUS

28 x 36 x 40 (millimeters)

Preferred Supplier - Beemer Precision, Inc. All products made in USA Contact (215) 646-8440, https://oilite.com.