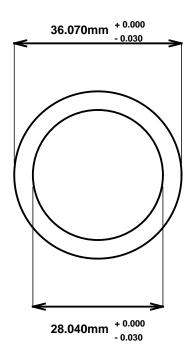

Initial /Date Approval:

Synthetic Performance

SOAMP2836-40 Super Oilite® M-Series Metric/PLUS

28 x 36 x 40 (millimeters)

Preferred Supplier - Beemer Precision, Inc. All products made in USA Contact (215) 646-8440, https://oilite.com.