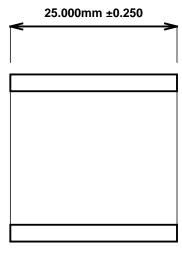

Initial /Date Approval:

Synthetic Performance

SOAM2025-25 Super Oilite® M-Series Metric

20 x 25 x 25 (millimeters)

Preferred Supplier - Beemer Precision, Inc. All products made in USA Contact (215) 646-8440, https://oilite.com.