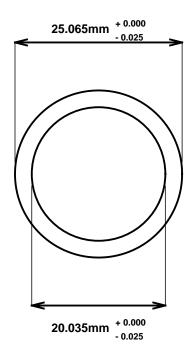

Initial /Date Approval:

Synthetic Performance

SOAM2025-25 Super Oilite® M-Series Metric

20 x 25 x 25 (millimeters)

Preferred Supplier - Beemer Precision, Inc. All products made in USA Contact (215) 646-8440, https://oilite.com.