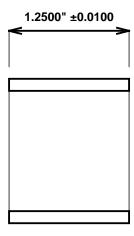

Initial /Date Approval:

Synthetic Performance

SOA1524-04FC Super Oilite® Food-Contact

1.25 x 1.5 x 1.25 (inches)

Sleeve

Preferred Supplier - Beemer Precision, Inc. All products made in USA Contact (215) 646-8440, https://oilite.com.