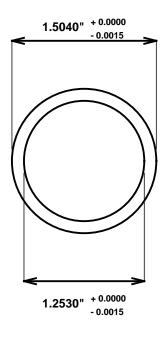

Initial /Date Approval:

Synthetic Performance

SOA1524-04FC Super Oilite® Food-Contact

1.25 x 1.5 x 1.25 (inches)

Sleeve

Preferred Supplier - Beemer Precision, Inc. All products made in USA Contact (215) 646-8440, https://oilite.com.