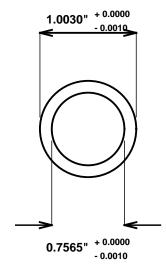

0.75 x 1 x 1 (inches)

Sleeve

Preferred Supplier - Beemer Precision, Inc. All products made in USA Contact (215) 646-8440, https://oilite.com.

Beemer Precision, Inc. ("Beemer") supplies this drawing and specifications for illustration purposes only and without representation or warranty of any kind whatsoever. The buyer is solely responsible for determining whether a bearing is suitable for the buyers application. Dimensions, tolerances and materials may change at any time. All bearing sales are subject to Beemers Standard Terms and Conditions of Sale, which may be found at <a href="https://oilite.com/terms-and-conditions">https://oilite.com/terms-and-conditions</a>.