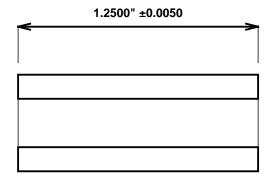

Synthetic Performance

AP429-05 Oilite®/PLUS

0.25 x 0.5 x 1.25 (inches)

Sleeve

Preferred Supplier - Beemer Precision, Inc. All products made in USA Contact (215) 646-8440, https://oilite.com.

Beemer Precision, Inc. ("Beemer") supplies this drawing and specifications for illustration purposes only and without representation or warranty of any kind whatsoever. The buyer is solely responsible for determining whether a bearing is suitable for the buyers application. Dimensions, tolerances and materials may change at any time. All bearing sales are subject to Beemers Standard Terms and Conditions of Sale, which may be found at <a href="https://oilite.com/terms-and-conditions">https://oilite.com/terms-and-conditions</a>.