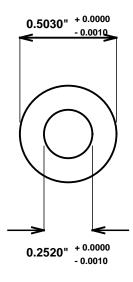

Synthetic Performance

AP429-05 Oilite®/PLUS

0.25 x 0.5 x 1.25 (inches)

Sleeve

Preferred Supplier - Beemer Precision, Inc. All products made in USA Contact (215) 646-8440, https://oilite.com.

Beemer Precision, Inc. ("Beemer") supplies this drawing and specifications for illustration purposes only and without representation or warranty of any kind whatsoever. The buyer is solely responsible for determining whether a bearing is suitable for the buyers application. Dimensions, tolerances and materials may change at any time. All bearing sales are subject to Beemers Standard Terms and Conditions of Sale, which may be found at <a href="https://oilite.com/terms-and-conditions">https://oilite.com/terms-and-conditions</a>.