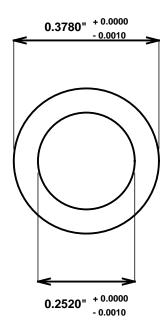

Synthetic Performance

AP340-04 Oilite®/PLUS

0.25 x 0.375 x 0.4375 (inches)

Sleeve

Preferred Supplier - Beemer Precision, Inc. All products made in USA Contact (215) 646-8440, https://oilite.com.

Beemer Precision, Inc. ("Beemer") supplies this drawing and specifications for illustration purposes only and without representation or warranty of any kind whatsoever. The buyer is solely responsible for determining whether a bearing is suitable for the buyers application. Dimensions, tolerances and materials may change at any time. All bearing sales are subject to Beemers Standard Terms and Conditions of Sale, which may be found at <a href="https://oilite.com/terms-and-conditions">https://oilite.com/terms-and-conditions</a>.