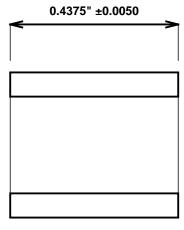

Synthetic Performance

AP340-04 Oilite®/PLUS

0.25 x 0.375 x 0.4375 (inches)

Sleeve

Preferred Supplier - Beemer Precision, Inc. All products made in USA Contact (215) 646-8440, https://oilite.com.

Beemer Precision, Inc. ("Beemer") supplies this drawing and specifications for illustration purposes only and without representation or warranty of any kind whatsoever. The buyer is solely responsible for determining whether a bearing is suitable for the buyers application. Dimensions, tolerances and materials may change at any time. All bearing sales are subject to Beemers Standard Terms and Conditions of Sale, which may be found at <a href="https://oilite.com/terms-and-conditions">https://oilite.com/terms-and-conditions</a>.