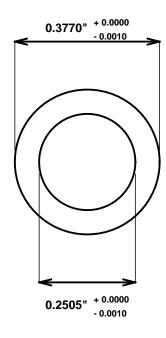

Synthetic Performance

AP304-07 Oilite®/PLUS

0.25 x 0.375 x 0.375 (inches)

Sleeve

Preferred Supplier - Beemer Precision, Inc. All products made in USA Contact (215) 646-8440, https://oilite.com.

Beemer Precision, Inc. ("Beemer") supplies this drawing and specifications for illustration purposes only and without representation or warranty of any kind whatsoever. The buyer is solely responsible for determining whether a bearing is suitable for the buyers application. Dimensions, tolerances and materials may change at any time. All bearing sales are subject to Beemers Standard Terms and Conditions of Sale, which may be found at <a href="https://oilite.com/terms-and-conditions">https://oilite.com/terms-and-conditions</a>.