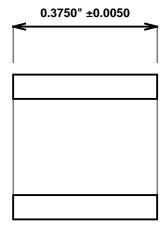

Synthetic Performance

AP304-07 Oilite®/PLUS

0.25 x 0.375 x 0.375 (inches)

Sleeve

Preferred Supplier - Beemer Precision, Inc. All products made in USA Contact (215) 646-8440, https://oilite.com.

Beemer Precision, Inc. ("Beemer") supplies this drawing and specifications for illustration purposes only and without representation or warranty of any kind whatsoever. The buyer is solely responsible for determining whether a bearing is suitable for the buyers application. Dimensions, tolerances and materials may change at any time. All bearing sales are subject to Beemers Standard Terms and Conditions of Sale, which may be found at <a href="https://oilite.com/terms-and-conditions">https://oilite.com/terms-and-conditions</a>.