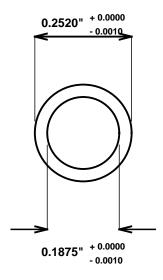

Synthetic Performance

AP225-06 Oilite®/PLUS

0.1875 x 0.25 x 0.375 (inches)

Sleeve

Preferred Supplier - Beemer Precision, Inc. All products made in USA Contact (215) 646-8440, https://oilite.com.

Beemer Precision, Inc. ("Beemer") supplies this drawing and specifications for illustration purposes only and without representation or warranty of any kind whatsoever. The buyer is solely responsible for determining whether a bearing is suitable for the buyers application. Dimensions, tolerances and materials may change at any time. All bearing sales are subject to Beemers Standard Terms and Conditions of Sale, which may be found at <a href="https://oilite.com/terms-and-conditions">https://oilite.com/terms-and-conditions</a>.