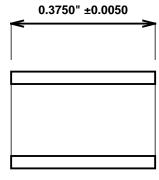

Synthetic Performance

AP225-06 Oilite®/PLUS

0.1875 x 0.25 x 0.375 (inches)

Sleeve

Preferred Supplier - Beemer Precision, Inc. All products made in USA Contact (215) 646-8440, https://oilite.com.

Beemer Precision, Inc. ("Beemer") supplies this drawing and specifications for illustration purposes only and without representation or warranty of any kind whatsoever. The buyer is solely responsible for determining whether a bearing is suitable for the buyers application. Dimensions, tolerances and materials may change at any time. All bearing sales are subject to Beemers Standard Terms and Conditions of Sale, which may be found at <a href="https://oilite.com/terms-and-conditions">https://oilite.com/terms-and-conditions</a>.