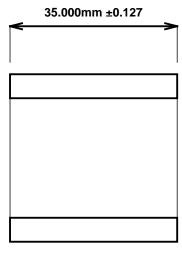

Synthetic Performance

AAMP2535-35 Oilite® M-Series Metric/PLUS

25 x 35 x 35 (millimeters)

Sleeve

Preferred Supplier - Beemer Precision, Inc. All products made in USA Contact (215) 646-8440, https://oilite.com.