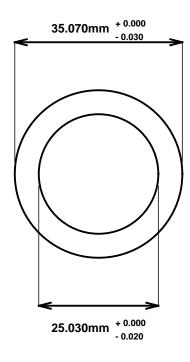

Synthetic Performance

AAMP2535-35 Oilite® M-Series Metric/PLUS

25 x 35 x 35 (millimeters)

Sleeve

Preferred Supplier - Beemer Precision, Inc. All products made in USA Contact (215) 646-8440, https://oilite.com.