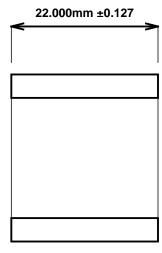

Initial /Date Approval:

Synthetic Performance

AAM1825-22FC Oilite® M-Series Food-Contact

18 x 25 x 22 (millimeters)

Sleeve

Preferred Supplier - Beemer Precision, Inc. All products made in USA Contact (215) 646-8440, https://oilite.com.