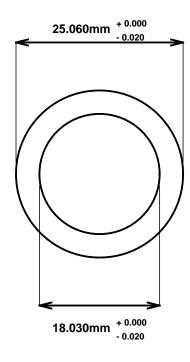

Initial /Date Approval:

Synthetic Performance

AAM1825-22FC Oilite® M-Series Food-Contact

18 x 25 x 22 (millimeters)

Sleeve

Preferred Supplier - Beemer Precision, Inc. All products made in USA Contact (215) 646-8440, https://oilite.com.