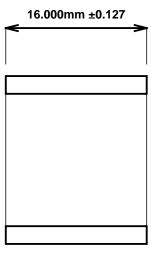

Initial /Date Approval:

Synthetic Performance

AAM1519-16FC Oilite® M-Series Food-Contact

15 x 19 x 16 (millimeters)

Sleeve

Preferred Supplier - Beemer Precision, Inc. All products made in USA Contact (215) 646-8440, https://oilite.com.