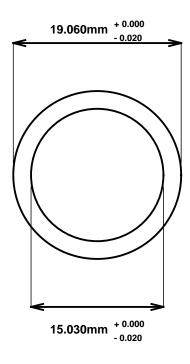

Initial /Date Approval:

Synthetic Performance

AAM1519-16FC Oilite® M-Series Food-Contact

15 x 19 x 16 (millimeters)

Sleeve

Preferred Supplier - Beemer Precision, Inc. All products made in USA Contact (215) 646-8440, https://oilite.com.