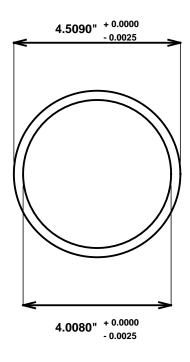

Initial /Date Approval:

Synthetic Performance

AA6472-01 Oilite®

4 x 4.5 x 4 (inches)

Sleeve

Preferred Supplier - Beemer Precision, Inc. All products made in USA Contact (215) 646-8440, https://oilite.com.

Beemer Precision, Inc. ("Beemer") supplies this drawing and specifications for illustration purposes only and without representation or warranty of any kind whatsoever. The buyer is solely responsible for determining whether a bearing is suitable for the buyers application. Dimensions, tolerances and materials may change at any time. All bearing sales are subject to Beemers Standard Terms and Conditions of Sale, which may be found at <a href="https://oilite.com/terms-and-conditions">https://oilite.com/terms-and-conditions</a>.