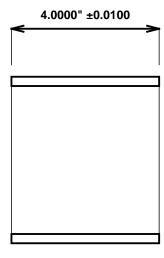

Initial /Date Approval:

Synthetic Performance

AA6472-01 Oilite®

4 x 4.5 x 4 (inches)

Sleeve

Preferred Supplier - Beemer Precision, Inc. All products made in USA Contact (215) 646-8440, https://oilite.com.

Beemer Precision, Inc. ("Beemer") supplies this drawing and specifications for illustration purposes only and without representation or warranty of any kind whatsoever. The buyer is solely responsible for determining whether a bearing is suitable for the buyers application. Dimensions, tolerances and materials may change at any time. All bearing sales are subject to Beemers Standard Terms and Conditions of Sale, which may be found at <a href="https://oilite.com/terms-and-conditions">https://oilite.com/terms-and-conditions</a>.