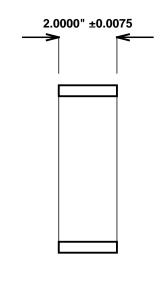

Initial /Date Approval:

Synthetic Performance

AA5700-01 Oilite®

5 x 5.75 x 2 (inches)

Sleeve

Preferred Supplier - Beemer Precision, Inc. All products made in USA Contact (215) 646-8440, https://oilite.com.