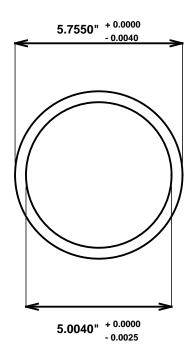

Initial /Date Approval:

Synthetic Performance

AA5700-01 Oilite®

5 x 5.75 x 2 (inches)

Sleeve

Preferred Supplier - Beemer Precision, Inc. All products made in USA Contact (215) 646-8440, https://oilite.com.