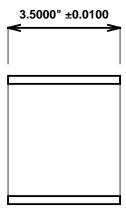

Initial /Date Approval:

Synthetic Performance

AA5664-02 Oilite®

3.5 x 4 x 3.5 (inches)

Sleeve

Preferred Supplier - Beemer Precision, Inc. All products made in USA Contact (215) 646-8440, https://oilite.com.