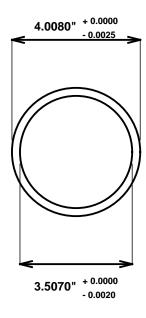

Initial /Date Approval:

Synthetic Performance

AA5664-02 Oilite®

3.5 x 4 x 3.5 (inches)

Sleeve

Preferred Supplier - Beemer Precision, Inc. All products made in USA Contact (215) 646-8440, https://oilite.com.