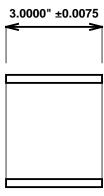

Initial /Date Approval:

Synthetic Performance

AA4856-03 Oilite®

3 x 3.5 x 3 (inches)

Sleeve

Preferred Supplier - Beemer Precision, Inc. All products made in USA Contact (215) 646-8440, https://oilite.com.

Beemer Precision, Inc. ("Beemer") supplies this drawing and specifications for illustration purposes only and without representation or warranty of any kind whatsoever. The buyer is solely responsible for determining whether a bearing is suitable for the buyers application. Dimensions, tolerances and materials may change at any time. All bearing sales are subject to Beemers Standard Terms and Conditions of Sale, which may be found at <a href="https://oilite.com/terms-and-conditions">https://oilite.com/terms-and-conditions</a>.