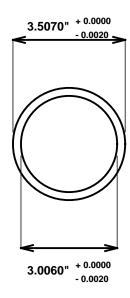

Initial /Date Approval:

Synthetic Performance

AA4856-03 Oilite®

3 x 3.5 x 3 (inches)

Sleeve

Preferred Supplier - Beemer Precision, Inc. All products made in USA Contact (215) 646-8440, https://oilite.com.

Beemer Precision, Inc. ("Beemer") supplies this drawing and specifications for illustration purposes only and without representation or warranty of any kind whatsoever. The buyer is solely responsible for determining whether a bearing is suitable for the buyers application. Dimensions, tolerances and materials may change at any time. All bearing sales are subject to Beemers Standard Terms and Conditions of Sale, which may be found at <a href="https://oilite.com/terms-and-conditions">https://oilite.com/terms-and-conditions</a>.