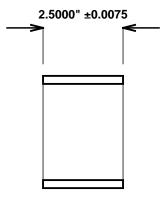

Initial /Date Approval:

Synthetic Performance AA4856-02 Oilite®

3 x 3.5 x 2.5 (inches)

Sleeve

Preferred Supplier - Beemer Precision, Inc. All products made in USA Contact (215) 646-8440, https://oilite.com.