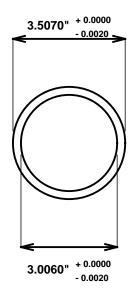

Initial /Date Approval:

Synthetic Performance AA4856-02 Oilite®

3 x 3.5 x 2.5 (inches)

Sleeve

Preferred Supplier - Beemer Precision, Inc. All products made in USA Contact (215) 646-8440, https://oilite.com.