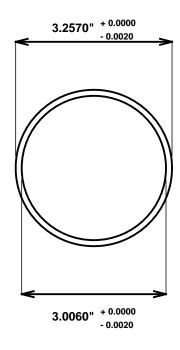

Initial /Date Approval:

Synthetic Performance

AA4852-02 Oilite®

3 x 3.25 x 3 (inches)

Sleeve

Preferred Supplier - Beemer Precision, Inc. All products made in USA Contact (215) 646-8440, https://oilite.com.