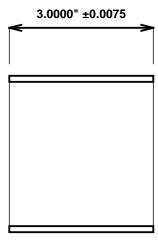

Initial /Date Approval:

Synthetic Performance

AA4852-02 Oilite®

3 x 3.25 x 3 (inches)

Sleeve

Preferred Supplier - Beemer Precision, Inc. All products made in USA Contact (215) 646-8440, https://oilite.com.