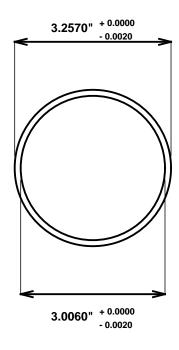

Initial /Date Approval:

Synthetic Performance

AA4852-01 Oilite®

3 x 3.25 x 2 (inches)

Sleeve

Preferred Supplier - Beemer Precision, Inc. All products made in USA Contact (215) 646-8440, https://oilite.com.