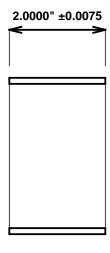

Initial /Date Approval:

Synthetic Performance

AA4852-01 Oilite®

3 x 3.25 x 2 (inches)

Sleeve

Preferred Supplier - Beemer Precision, Inc. All products made in USA Contact (215) 646-8440, https://oilite.com.