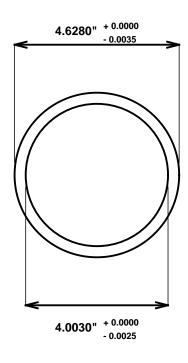

Initial /Date Approval:

Synthetic Performance

AA4600-05 Oilite®

4 x 4.625 x 4 (inches)

Sleeve

Preferred Supplier - Beemer Precision, Inc. All products made in USA Contact (215) 646-8440, https://oilite.com.