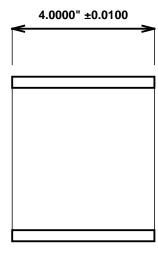

Initial /Date Approval:

Synthetic Performance

AA4600-05 Oilite®

4 x 4.625 x 4 (inches)

Sleeve

Preferred Supplier - Beemer Precision, Inc. All products made in USA Contact (215) 646-8440, https://oilite.com.