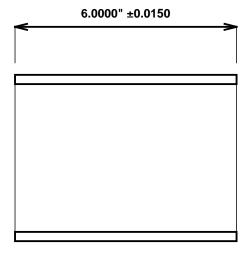

Initial /Date Approval:

Synthetic Performance

AA4500-02 Oilite®

4 x 4.5 x 6 (inches)

Sleeve

Preferred Supplier - Beemer Precision, Inc. All products made in USA Contact (215) 646-8440, https://oilite.com.

Beemer Precision, Inc. ("Beemer") supplies this drawing and specifications for illustration purposes only and without representation or warranty of any kind whatsoever. The buyer is solely responsible for determining whether a bearing is suitable for the buyers application. Dimensions, tolerances and materials may change at any time. All bearing sales are subject to Beemers Standard Terms and Conditions of Sale, which may be found at <a href="https://oilite.com/terms-and-conditions">https://oilite.com/terms-and-conditions</a>.