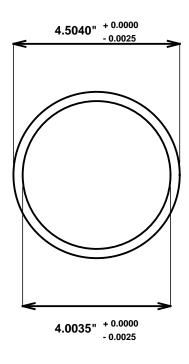

Initial /Date Approval:

Synthetic Performance

AA4500-02 Oilite®

4 x 4.5 x 6 (inches)

Sleeve

Preferred Supplier - Beemer Precision, Inc. All products made in USA Contact (215) 646-8440, https://oilite.com.

Beemer Precision, Inc. ("Beemer") supplies this drawing and specifications for illustration purposes only and without representation or warranty of any kind whatsoever. The buyer is solely responsible for determining whether a bearing is suitable for the buyers application. Dimensions, tolerances and materials may change at any time. All bearing sales are subject to Beemers Standard Terms and Conditions of Sale, which may be found at <a href="https://oilite.com/terms-and-conditions">https://oilite.com/terms-and-conditions</a>.