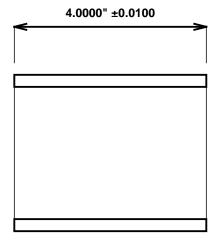

Initial /Date Approval:

Synthetic Performance

AA4452-03 Oilite®

2.75 x 3.25 x 4 (inches)

Sleeve

Preferred Supplier - Beemer Precision, Inc. All products made in USA Contact (215) 646-8440, https://oilite.com.