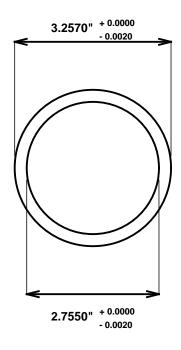

Initial /Date Approval:

Synthetic Performance

AA4452-03 Oilite®

2.75 x 3.25 x 4 (inches)

Sleeve

Preferred Supplier - Beemer Precision, Inc. All products made in USA Contact (215) 646-8440, https://oilite.com.