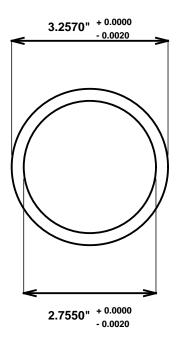

Initial /Date Approval:

Synthetic Performance

AA4452-02 Oilite®

2.75 x 3.25 x 3 (inches)

Sleeve

Preferred Supplier - Beemer Precision, Inc. All products made in USA Contact (215) 646-8440, https://oilite.com.