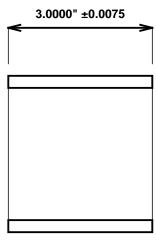

Initial /Date Approval:

Synthetic Performance

AA4452-02 Oilite®

2.75 x 3.25 x 3 (inches)

Sleeve

Preferred Supplier - Beemer Precision, Inc. All products made in USA Contact (215) 646-8440, https://oilite.com.