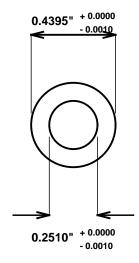

Initial /Date Approval:

Synthetic Performance

AA430-02FC Oilite® Food-Contact

0.25 x 0.4375 x 0.75 (inches)

Sleeve

Preferred Supplier - Beemer Precision, Inc. All products made in USA Contact (215) 646-8440, https://oilite.com.