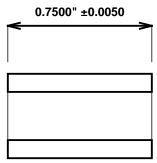

Initial /Date Approval:

Synthetic Performance

AA430-02FC Oilite® Food-Contact

0.25 x 0.4375 x 0.75 (inches)

Sleeve

Preferred Supplier - Beemer Precision, Inc. All products made in USA Contact (215) 646-8440, https://oilite.com.