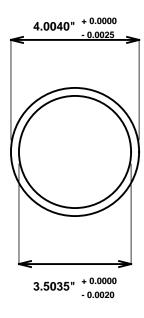

Initial /Date Approval:

Synthetic Performance

AA4000-06 Oilite®

3.5 x 4 x 3.5 (inches)

Sleeve

Preferred Supplier - Beemer Precision, Inc. All products made in USA Contact (215) 646-8440, https://oilite.com.