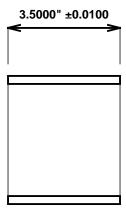

Initial /Date Approval:

Synthetic Performance

AA4000-06 Oilite®

3.5 x 4 x 3.5 (inches)

Sleeve

Preferred Supplier - Beemer Precision, Inc. All products made in USA Contact (215) 646-8440, https://oilite.com.