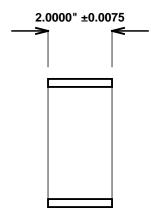

Initial /Date Approval:

Synthetic Performance

AA4000-03 Oilite®

3.5 x 4 x 2 (inches)

Sleeve

Preferred Supplier - Beemer Precision, Inc. All products made in USA Contact (215) 646-8440, https://oilite.com.

Beemer Precision, Inc. ("Beemer") supplies this drawing and specifications for illustration purposes only and without representation or warranty of any kind whatsoever. The buyer is solely responsible for determining whether a bearing is suitable for the buyers application. Dimensions, tolerances and materials may change at any time. All bearing sales are subject to Beemers Standard Terms and Conditions of Sale, which may be found at <a href="https://oilite.com/terms-and-conditions">https://oilite.com/terms-and-conditions</a>.