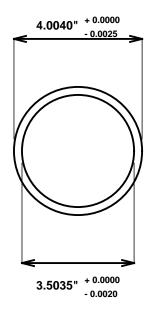

Initial /Date Approval:

Synthetic Performance

AA4000-03 Oilite®

3.5 x 4 x 2 (inches)

Sleeve

Preferred Supplier - Beemer Precision, Inc. All products made in USA Contact (215) 646-8440, https://oilite.com.

Beemer Precision, Inc. ("Beemer") supplies this drawing and specifications for illustration purposes only and without representation or warranty of any kind whatsoever. The buyer is solely responsible for determining whether a bearing is suitable for the buyers application. Dimensions, tolerances and materials may change at any time. All bearing sales are subject to Beemers Standard Terms and Conditions of Sale, which may be found at <a href="https://oilite.com/terms-and-conditions">https://oilite.com/terms-and-conditions</a>.