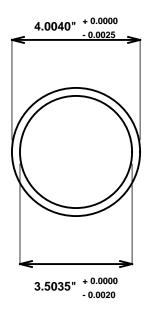

Initial /Date Approval:

Synthetic Performance Sleeve

AA4000- Oilite®

3.5 x 4 x 4 (inches)

Preferred Supplier - Beemer Precision, Inc. All products made in USA Contact (215) 646-8440, https://oilite.com.

Beemer Precision, Inc. ("Beemer") supplies this drawing and specifications for illustration purposes only and without representation or warranty of any kind whatsoever. The buyer is solely responsible for determining whether a bearing is suitable for the buyers application. Dimensions, tolerances and materials may change at any time. All bearing sales are subject to Beemers Standard Terms and Conditions of Sale, which may be found at <a href="https://oilite.com/terms-and-conditions">https://oilite.com/terms-and-conditions</a>.