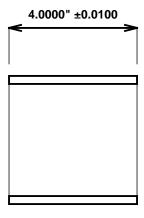

Initial /Date Approval:

Synthetic Performance Sleeve

AA4000- Oilite®

3.5 x 4 x 4 (inches)

Preferred Supplier - Beemer Precision, Inc. All products made in USA Contact (215) 646-8440, https://oilite.com.

Beemer Precision, Inc. ("Beemer") supplies this drawing and specifications for illustration purposes only and without representation or warranty of any kind whatsoever. The buyer is solely responsible for determining whether a bearing is suitable for the buyers application. Dimensions, tolerances and materials may change at any time. All bearing sales are subject to Beemers Standard Terms and Conditions of Sale, which may be found at <a href="https://oilite.com/terms-and-conditions">https://oilite.com/terms-and-conditions</a>.