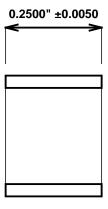

Initial /Date Approval:

Synthetic Performance

AA397-01 Oilite®

Sleeve

0.25 x 0.3125 x 0.25 (inches)

Preferred Supplier - Beemer Precision, Inc. All products made in USA Contact (215) 646-8440, https://oilite.com.