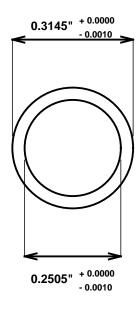

Initial /Date Approval:

Synthetic Performance

AA397-01 Oilite®

Sleeve

0.25 x 0.3125 x 0.25 (inches)

Preferred Supplier - Beemer Precision, Inc. All products made in USA Contact (215) 646-8440, https://oilite.com.