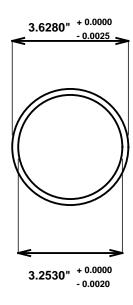

Initial /Date Approval:

Synthetic Performance

AA3600-05 Oilite®

3.25 x 3.625 x 4 (inches)

Sleeve

Preferred Supplier - Beemer Precision, Inc. All products made in USA Contact (215) 646-8440, https://oilite.com.