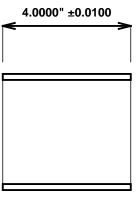

Initial /Date Approval:

Synthetic Performance

AA3600-05 Oilite®

3.25 x 3.625 x 4 (inches)

Sleeve

Preferred Supplier - Beemer Precision, Inc. All products made in USA Contact (215) 646-8440, https://oilite.com.