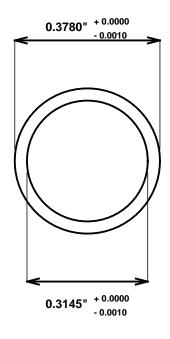

Initial /Date Approval:

Synthetic Performance

AA360-05 Oilite®

Sleeve

0.3125 x 0.375 x 0.75 (inches)

Preferred Supplier - Beemer Precision, Inc. All products made in USA Contact (215) 646-8440, https://oilite.com.