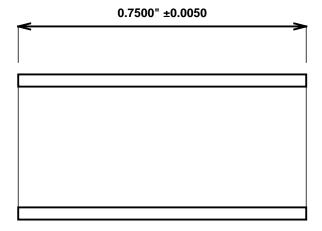

Initial /Date Approval:

Synthetic Performance

AA360-05 Oilite®

Sleeve

0.3125 x 0.375 x 0.75 (inches)

Preferred Supplier - Beemer Precision, Inc. All products made in USA Contact (215) 646-8440, https://oilite.com.