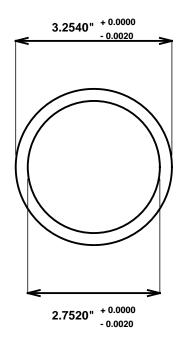

Initial /Date Approval:

Synthetic Performance

AA3201-07 Oilite®

2.75 x 3.25 x 3 (inches)

Sleeve

Preferred Supplier - Beemer Precision, Inc. All products made in USA Contact (215) 646-8440, https://oilite.com.