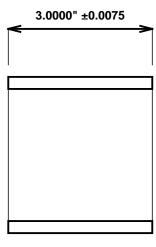

Initial /Date Approval:

Synthetic Performance

AA3201-07 Oilite®

2.75 x 3.25 x 3 (inches)

Sleeve

Preferred Supplier - Beemer Precision, Inc. All products made in USA Contact (215) 646-8440, https://oilite.com.