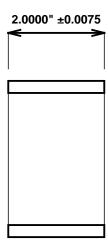

Initial /Date Approval:

Synthetic Performance

AA3201-04 Oilite®

2.75 x 3.25 x 2 (inches)

Sleeve

Preferred Supplier - Beemer Precision, Inc. All products made in USA Contact (215) 646-8440, https://oilite.com.