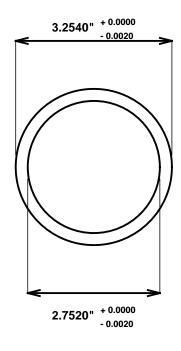

Initial /Date Approval:

Synthetic Performance

AA3201-04 Oilite®

2.75 x 3.25 x 2 (inches)

Sleeve

Preferred Supplier - Beemer Precision, Inc. All products made in USA Contact (215) 646-8440, https://oilite.com.