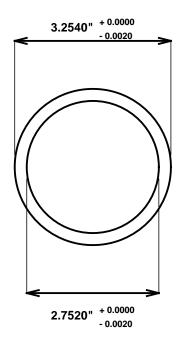

Initial /Date Approval:

Synthetic Performance

AA3201-01 Oilite®

2.75 x 3.25 x 1.5 (inches)

Sleeve

Preferred Supplier - Beemer Precision, Inc. All products made in USA Contact (215) 646-8440, https://oilite.com.