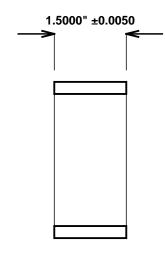

Initial /Date Approval:

Synthetic Performance

AA3201-01 Oilite®

2.75 x 3.25 x 1.5 (inches)

Sleeve

Preferred Supplier - Beemer Precision, Inc. All products made in USA Contact (215) 646-8440, https://oilite.com.