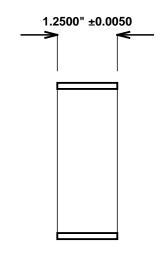

Initial /Date Approval:

Synthetic Performance

AA3200-05 Oilite®

3 x 3.25 x 1.25 (inches)

Sleeve

Preferred Supplier - Beemer Precision, Inc. All products made in USA Contact (215) 646-8440, https://oilite.com.