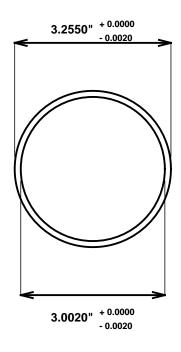

Initial /Date Approval:

Synthetic Performance

AA3200-05 Oilite®

3 x 3.25 x 1.25 (inches)

Sleeve

Preferred Supplier - Beemer Precision, Inc. All products made in USA Contact (215) 646-8440, https://oilite.com.