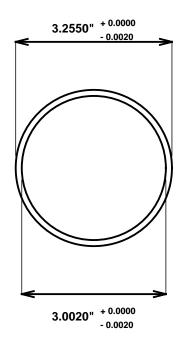

Initial /Date Approval:

Synthetic Performance

AA3200-02 Oilite®

3 x 3.25 x 3 (inches)

Sleeve

Preferred Supplier - Beemer Precision, Inc. All products made in USA Contact (215) 646-8440, https://oilite.com.