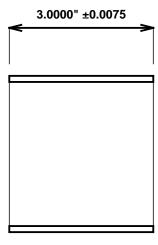

Initial /Date Approval:

Synthetic Performance

AA3200-02 Oilite®

3 x 3.25 x 3 (inches)

Sleeve

Preferred Supplier - Beemer Precision, Inc. All products made in USA Contact (215) 646-8440, https://oilite.com.