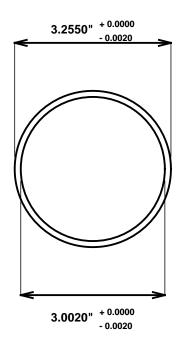

Initial /Date Approval:

Synthetic Performance

AA3200- Oilite®

3 x 3.25 x 2 (inches)

Sleeve

Preferred Supplier - Beemer Precision, Inc. All products made in USA Contact (215) 646-8440, https://oilite.com.

Beemer Precision, Inc. ("Beemer") supplies this drawing and specifications for illustration purposes only and without representation or warranty of any kind whatsoever. The buyer is solely responsible for determining whether a bearing is suitable for the buyers application. Dimensions, tolerances and materials may change at any time. All bearing sales are subject to Beemers Standard Terms and Conditions of Sale, which may be found at <a href="https://oilite.com/terms-and-conditions">https://oilite.com/terms-and-conditions</a>.