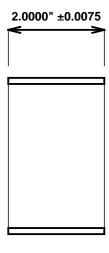

Initial /Date Approval:

Synthetic Performance

AA3200- Oilite®

3 x 3.25 x 2 (inches)

Sleeve

Preferred Supplier - Beemer Precision, Inc. All products made in USA Contact (215) 646-8440, https://oilite.com.

Beemer Precision, Inc. ("Beemer") supplies this drawing and specifications for illustration purposes only and without representation or warranty of any kind whatsoever. The buyer is solely responsible for determining whether a bearing is suitable for the buyers application. Dimensions, tolerances and materials may change at any time. All bearing sales are subject to Beemers Standard Terms and Conditions of Sale, which may be found at <a href="https://oilite.com/terms-and-conditions">https://oilite.com/terms-and-conditions</a>.