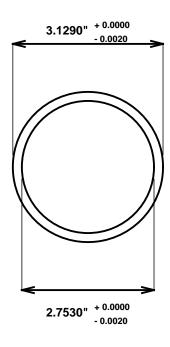

Initial /Date Approval:

Synthetic Performance

AA3100- Oilite®

Sleeve

2.75 x 3.125 x 2.75 (inches)

Preferred Supplier - Beemer Precision, Inc. All products made in USA Contact (215) 646-8440, https://oilite.com.