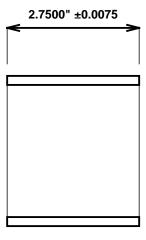

Initial /Date Approval:

Synthetic Performance

AA3100- Oilite®

Sleeve

2.75 x 3.125 x 2.75 (inches)

Preferred Supplier - Beemer Precision, Inc. All products made in USA Contact (215) 646-8440, https://oilite.com.