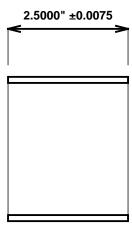

Initial /Date Approval:

Synthetic Performance

AA3006- Oilite®

Sleeve

2.75 x 3 x 2.5 (inches)

Preferred Supplier - Beemer Precision, Inc. All products made in USA Contact (215) 646-8440, <a href="https://oilite.com">https://oilite.com</a>.