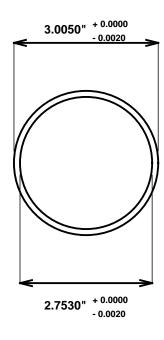

Initial /Date Approval:

Synthetic Performance

AA3006- Oilite®

Sleeve

2.75 x 3 x 2.5 (inches)

Preferred Supplier - Beemer Precision, Inc. All products made in USA Contact (215) 646-8440, <a href="https://oilite.com">https://oilite.com</a>.